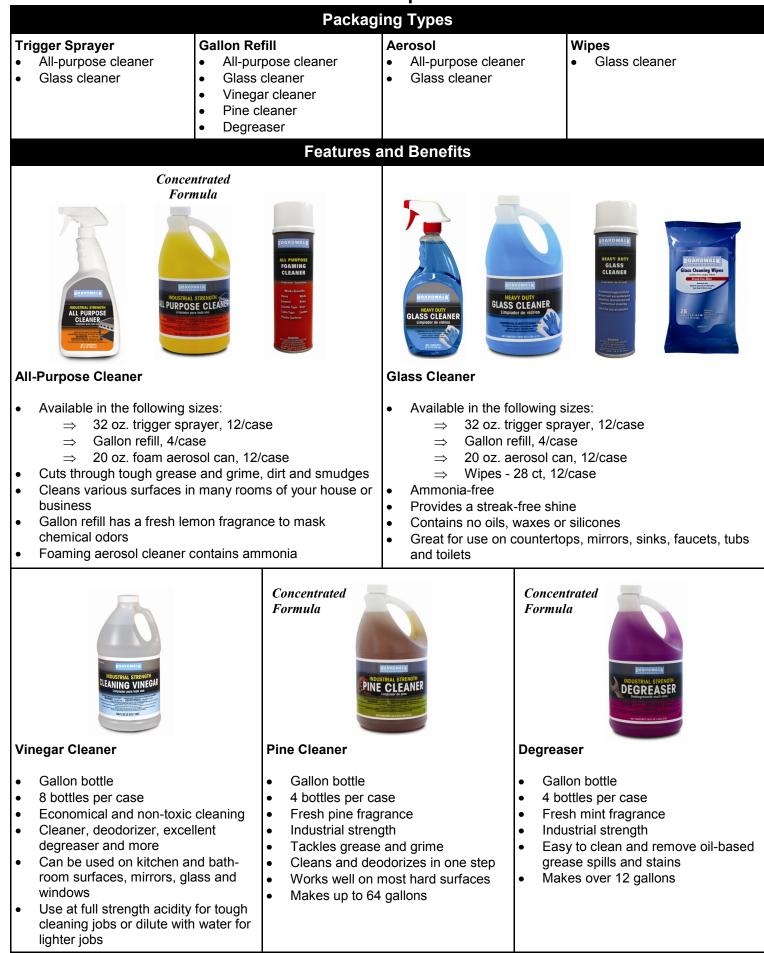

## Basics of Boardwalk All-Purpose and Glass Cleaners

| <ul> <li>When Choosing<br/>An All-Purpose<br/>Cleaner/<br/>Degreaser or<br/>Glass Cleaner<br/>Remember</li> <li>Identify the surfaces you would like to clean. All-purpose/degreaser and glass cleaners can<br/>effectively clean most surfaces in your home or business. If cleaning wood or a delicate surface<br/>make sure to choose a different cleaner safe for that surface.</li> <li>Read the labeling carefully to ensure the cleaning chemical will lead you to your intended result<br/>(i.e. cleaning, sanitizing, disinfecting).</li> <li>If you are looking for a 'green' alternative, consider a vinegar cleaner.</li> <li>Read the Material Safety Data Sheet (MSDS) for a cleaning chemical to learn of any<br/>hazardous ingredients.</li> <li>All Purpose Cleaner: AJAX (Colgate-Palmolive), Clorox, Diversey, Formula 409 (Clorox), Genuine</li> </ul> |        |
|----------------------------------------------------------------------------------------------------------------------------------------------------------------------------------------------------------------------------------------------------------------------------------------------------------------------------------------------------------------------------------------------------------------------------------------------------------------------------------------------------------------------------------------------------------------------------------------------------------------------------------------------------------------------------------------------------------------------------------------------------------------------------------------------------------------------------------------------------------------------------|--------|
| All Purpose Cleaner: A.IAX (Colgate-Palmolive) Clorox Diversey Formula 409 (Clorox) Genuin                                                                                                                                                                                                                                                                                                                                                                                                                                                                                                                                                                                                                                                                                                                                                                                 |        |
| Lysol (Reckitt Benckiser), Mr. Clean (Proctor and Gamble), Pine-Sol (Clorox), Seventh Generation,<br>ple Green, Soft Scrub (Dial), Spic and Span (P&G)<br>Glass Cleaner: AJAX (Colgate-Palmolive), Genuine Joe, Sprayway and Clear Reflections (ITW Dy<br>Tough Guy (Grainger), Windex and Glass Plus (Diversey), Unger                                                                                                                                                                                                                                                                                                                                                                                                                                                                                                                                                    | Sim-   |
| Primary         Competitors         Vinegar Cleaner:         Biokleen, Earth Friendly Products, Windex (Diversey)                                                                                                                                                                                                                                                                                                                                                                                                                                                                                                                                                                                                                                                                                                                                                          |        |
| Competitors         Vinegal Cleaner: Biokleen, Earth Friendly Froducts, Windex (Diversey)           Pine Cleaner: AJAX (Colgate-Palmolive), Betco, Genuine Joe, Lysol (Reckitt Benckiser), Pine Sol (Clorox), Tough Guy (Grainger), Zep Professional                                                                                                                                                                                                                                                                                                                                                                                                                                                                                                                                                                                                                       |        |
| <b>Degreaser:</b> Crystal (Simple Green), Formula 409 (Clorox), Genuine Joe, Misty (Amrep), Natural Fo<br>(ITW Dymon), Speedball, Tough Guy (Grainger), ZEP Professional                                                                                                                                                                                                                                                                                                                                                                                                                                                                                                                                                                                                                                                                                                   | orce   |
| <ul> <li>Facts and Tips</li> <li>To effectively remove soil and bacteria from a surface, the cleaning chemical should be wiped wiped of cloth, rag or sponge. Consider using disposable wipers or microfiber cloths instead of a rag or sponge to avoid cross-contamination. Highly absorbent wipers and microfiber cloths trap dirt are grease removed from surfaces and/or hands.</li> <li>Commonly used terms:         <ul> <li>Cleaning: remove visible dirt and dust</li> <li>Sanitizing: reduces germs and bacteria on a surface</li> <li>Disinfecting: kills all germs and bacteria</li> <li>RTU: ready-to-use, requires no dilution or preparation before use</li> </ul> </li> </ul>                                                                                                                                                                               |        |
| <ul> <li>Wear gloves to protect your skin while cleaning.</li> <li>Promote adequate air circulation while using these products.</li> <li>NEVER mix two chemicals together. Chlorine/ammonia or vinegar/ammonia combinations can a potentially fatal gas.</li> <li>Dial 911 or call Poison Control (800-222-1222) if you ingest or spill any chemicals on your skin or eyes.</li> <li>Store chemicals away from the reach of children or pets. The added fragrances may smell sweet and entice children and pets to ingest the chemicals.</li> </ul>                                                                                                                                                                                                                                                                                                                        | create |
| All-purpose cleaners, degreasers or glass cleaners can sometimes be found in concentrated formul<br>This allows many more uses from a standard size bottle of cleaning fluid. Before use, it is necessar<br>mix water with the concentrated solution according to the instructions. A standard dilution table has<br>provided below to help you understand the instructions.                                                                                                                                                                                                                                                                                                                                                                                                                                                                                               | ry to  |
| Standard Dilution Table                                                                                                                                                                                                                                                                                                                                                                                                                                                                                                                                                                                                                                                                                                                                                                                                                                                    |        |
| InstructionsConcentrationInstructionsConcentrationDilution Ratio forto Gallon of Waterto Gallon of Waterto Gallon of Water                                                                                                                                                                                                                                                                                                                                                                                                                                                                                                                                                                                                                                                                                                                                                 |        |
| <b>Concentrated</b> 4 to 1 32 oz 30 to 1 4 33 oz                                                                                                                                                                                                                                                                                                                                                                                                                                                                                                                                                                                                                                                                                                                                                                                                                           |        |
| Cleaners         5 to 1         26 oz         40 to 1         3.33 oz                                                                                                                                                                                                                                                                                                                                                                                                                                                                                                                                                                                                                                                                                                                                                                                                      |        |
| 10 to 1 13 oz 60 to 1 2.33 oz                                                                                                                                                                                                                                                                                                                                                                                                                                                                                                                                                                                                                                                                                                                                                                                                                                              |        |
| 15 to 1 8.5 oz 85 to 1 1.5 oz                                                                                                                                                                                                                                                                                                                                                                                                                                                                                                                                                                                                                                                                                                                                                                                                                                              |        |
| 20 to 1 6.5 oz 128 to 1 1 oz                                                                                                                                                                                                                                                                                                                                                                                                                                                                                                                                                                                                                                                                                                                                                                                                                                               |        |
| 25 to 1 5.5 oz 256 to 1 0.5 oz                                                                                                                                                                                                                                                                                                                                                                                                                                                                                                                                                                                                                                                                                                                                                                                                                                             |        |